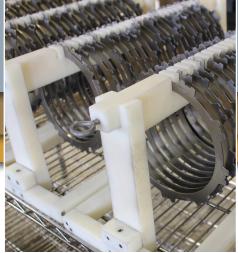

Custom racks can be designed for high volume parts.

MPG uses an all chemical process. No abrasives are ever used, thereby protecting microfinishes and tolerances.

Parts go through a heat tunnel to eliminate residual moisture and reduce chance for new corrosion.

#### BELOW PICTURES ARE REPRESENTATIVE OF MPG'S CAPABILITIES