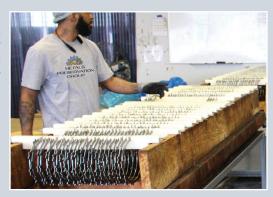

Custom racks can be designed for high volume parts.

MPG uses an all chemical process. No abrasives are ever used, thereby protecting microfinishes and tolerances.

Parts go through a heat tunnel to eliminate residual moisture and reduce chance for new corrosion.