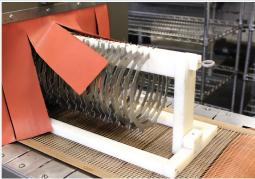

Custom racks can be designed for high volume parts.

MPG uses an all chemical process. No abrasives are ever used, thereby protecting microfinishes and tolerances.

Parts go through a heat tunnel to eliminate residual moisture and reduce chance for new corrosion.