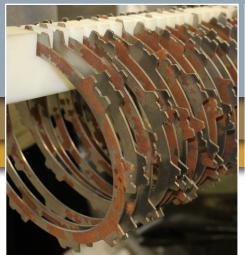

### **TEST**

Rusty parts and equipment are tested for solution compatibility

See before and after photographs taken above

Custom racks can be designed for high volume parts.

MPG uses an all chemical process. No abrasives are ever used, thereby protecting microfinishes and tolerances.

Parts go through a heat tunnel to eliminate residual moisture and reduce chance for new corrosion.

#### BELOW PICTURES ARE REPRESENTATIVE OF MPG'S CAPABILITIES